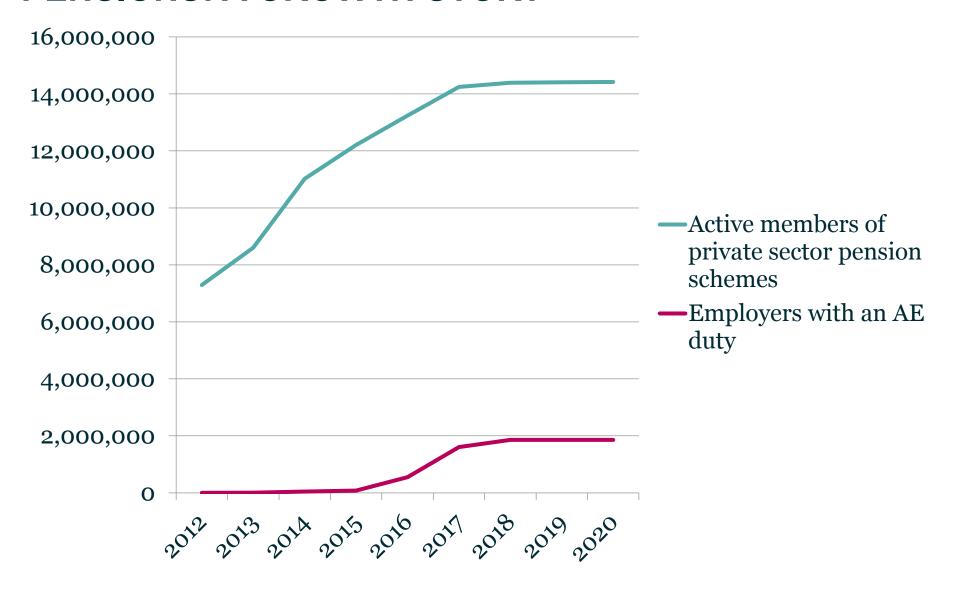

#### **PENSIONS: A GROWTH STORY**

**CHANGING TIMES** £1.5 trillion Cash-out plan Property Do-it-yourself TEE **IORP** Tradeable annuity Single rate Bank account (Good) value (for money) State Pension Do it for Dr Cash UfPLS Work Drawdown