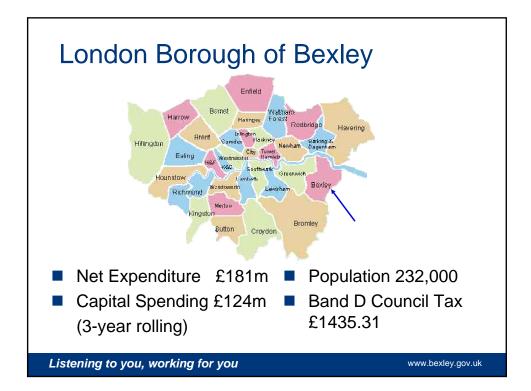

| Transformation Initiatives         |                   |
|------------------------------------|-------------------|
| Modernisation on Adult Social Care | £5.6m             |
| Business Review                    | £2.0m             |
| Pay Freeze                         | £1.8m             |
| Organisation Blueprint             | £1.6m             |
| NHS Social Care funding            | £1.2m             |
| Facilities Management Review       | £1.1m             |
| Consolidation of Civic Offices     | £1.1m             |
| Library Service Strategy Review    | £1.0m             |
| School Improvement                 | £0.9m             |
| Recycling Income                   | £0.8m             |
|                                    |                   |
| Listening to you, wor