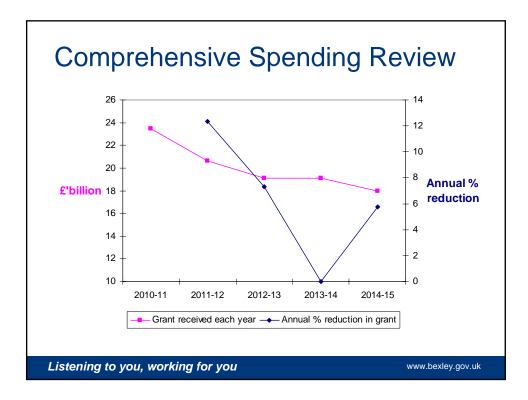

| Transformation Initiatives         |                   |
|------------------------------------|-------------------|
| Modernisation on Adult Social Care | £5.6m             |
| Business Review                    | £2.0m             |
| Pay Freeze                         | £1.8m             |
| Organisation Blueprint             | £1.6m             |
| NHS Social Care funding            | £1.2m             |
| Facilities Management Review       | £1.1m             |
| Consolidation of Civic Offices     | £1.1m             |
| Library Service Strategy Review    | £1.0m             |
| School Improvement                 | £0.9m             |
| Recycling Income                   | £0.8m             |
|                                    |                   |
| Listening to you, working