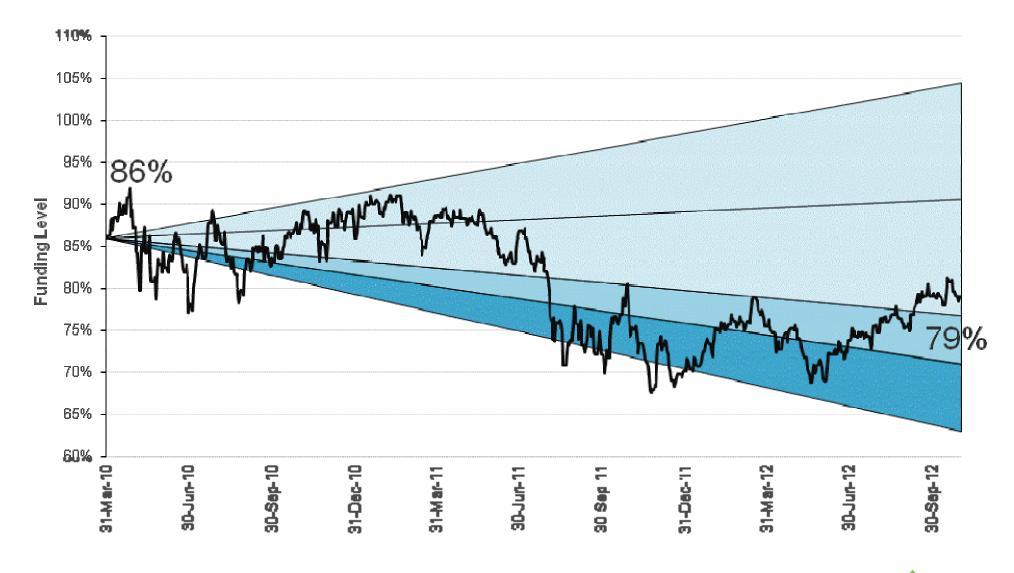

f Illinois



#### Report: Illinois pension plans on road to ruin

BY KEVIN OLSEN | OCTOBER 24, 2012 4:08 PM

f 🛅 💟 📮 Comments

Illinois' state pension plans are heading toward insolvency without any major pension reform, according to a report by the State Budget Crisis Task Force, led by former New York Lt. Gov. Richard Ravitch and former Federal Reserve Board Chairman Paul Volcker.



# Measurement





# Management



#### **Cashflows are the core**



- > Demographics
- Inflation
- Longevity



#### Answering the question...



- Investment Return
- Asset Values



#### **Measurement Output**



8



#### **Management Actions**



Certified Rate — Ce

-Cost of Scheme + Deficit Repair



#### **Management – Stewardship in theory**



1(



#### **Management – Stewardship in practice**



11



## **Identifying hot spots**

Funding Level

≻Cash Flow

> Employer





#### **Pension Fund Survival Kit**

- Engaged stewards
- Clear objectives
- Consistent plan
- > Appropriate investment strategy
- Hot spot warning system
- Emergency supplies



The Spirit of Independence



# Thank you Any questions?