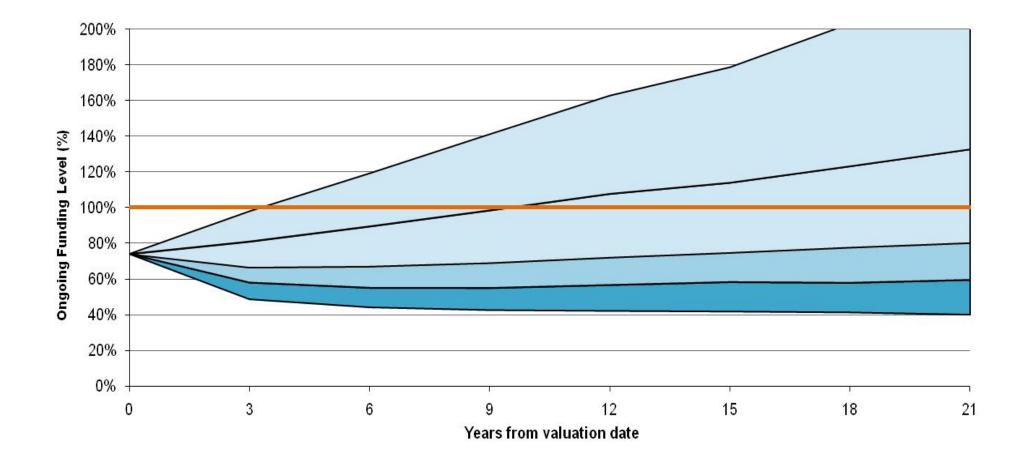

? (and, if not, what should we do?)



#### The state of Illinois



#### Report: Illinois pension plans on road to ruin

BY KEVIN OLSEN | OCTOBER 24, 2012 4:08 PM

f 🛅 💟 📮 Comments

Illinois' state pension plans are heading toward insolvency without any major pension reform, according to a report by the State Budget Crisis Task Force, led by former New York Lt. Gov. Richard Ravitch and former Federal Reserve Board Chairman Paul Volcker.



# Measurement





# Management



#### **Cashflows are the core**



- > Demographics
- Inflation
- Longevity



#### Answering the question...



- Investment Return
- Asset Values



#### **Measurement Output**



8



#### **Management Actions**



Certified Rate — Ce

-Cost of Scheme + Deficit Repair



#### **Management – Stewardship in theory**



1(



#### **Management – Stewardship in practice**



11



## **Identifying hot spots**

Funding Level

≻Cash Flow

> Employer





#### **Pension Fund Survival Kit**

- Engaged stewards
- Clear objectives
- Consistent plan
- > Appropriate investment strategy
- Hot spot warning system
- Emergency supplies



The Spirit of Independence



# Thank you Any questions?