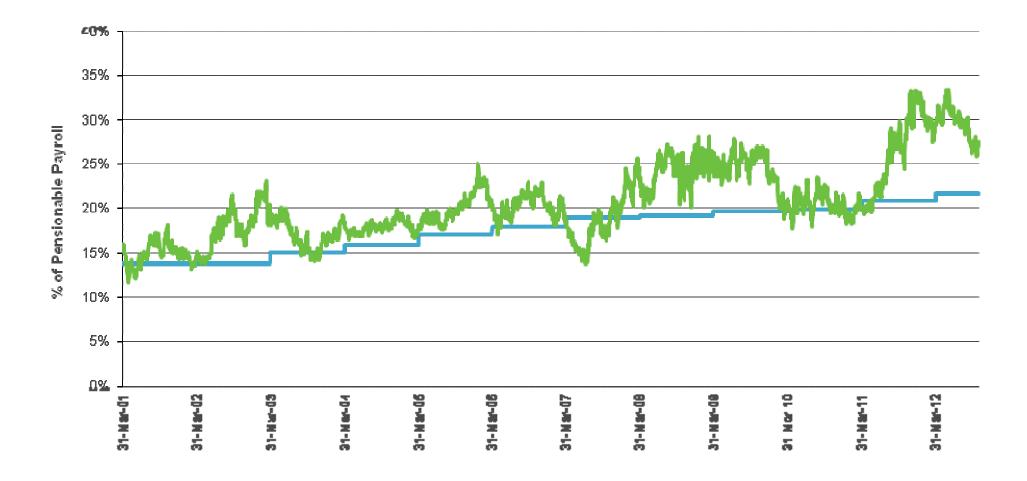

#### **Management Actions**

Certified Rate — Ce

-Cost of Scheme + Deficit Repair