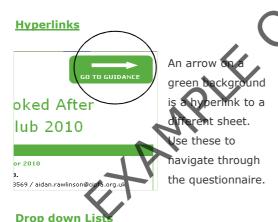

### Questionne Features

**Help/Guidance links** 

A "Go to Guidance -->"
line in the question header
provides a link to
definitions, explanations
and examples in the
Guidance notes.

Important: The Drop Down Lists behave differently on sheets A1, A2, A3, A4, A5 & A6 than on sheets B & C.