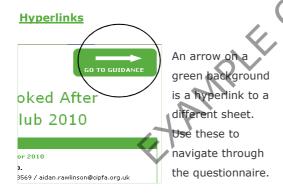

### **Help/Guidance links**

A "Go to Guidance -->" line in the question header provides a link to definitions, explanations and examples in the Guidance notes.