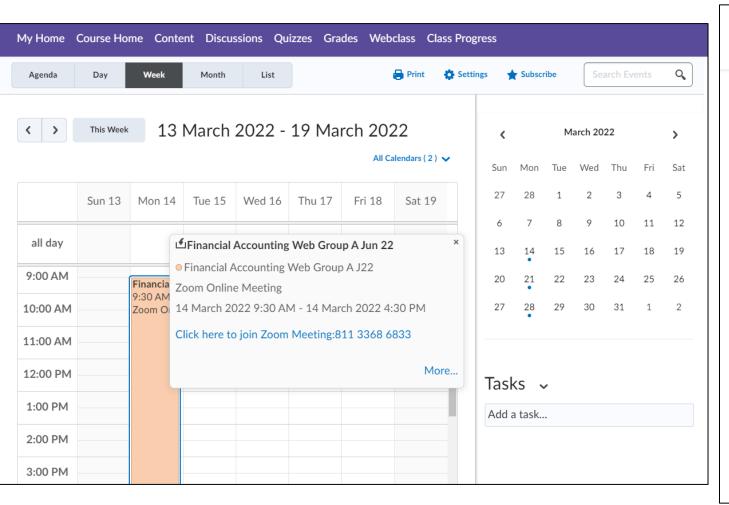

## Improvements with BrightSpace

Professional design

Mobile experience

Student performance data

Attendance data

Integrates with zoom

Intuitive interface and built in templates

Ability to provide audio and video feedback