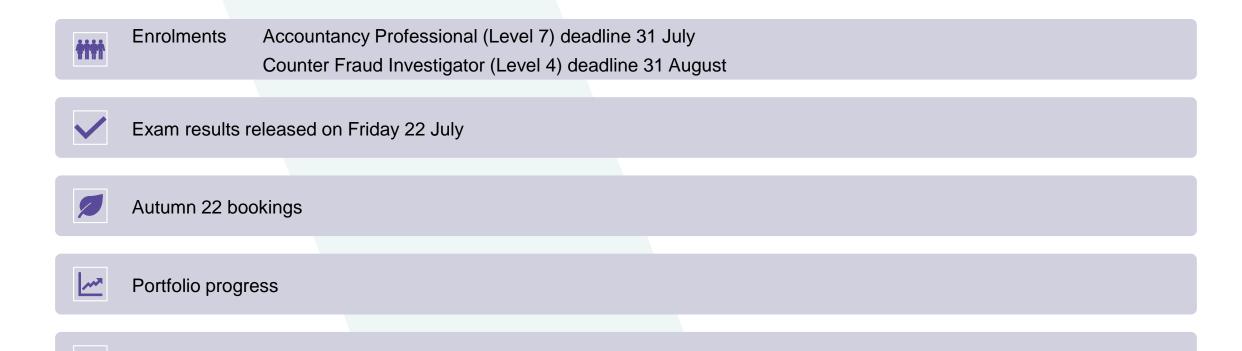

#### Beyond... •

 Commitment to roll out F2F to other locations where there is sufficient demand

| Apprenticeship                       | Application deadline | Delivery commences |
|--------------------------------------|----------------------|--------------------|
| Accountancy Professional (Level 7)   | 31 July 2022         | September 2022     |
| Counter Fraud Investigator (Level 4) | 31 August 2022       | October 2022       |

For further information email us at <a href="mailto:apprenticeships@cipfa.org">apprenticeships@cipfa.org</a>