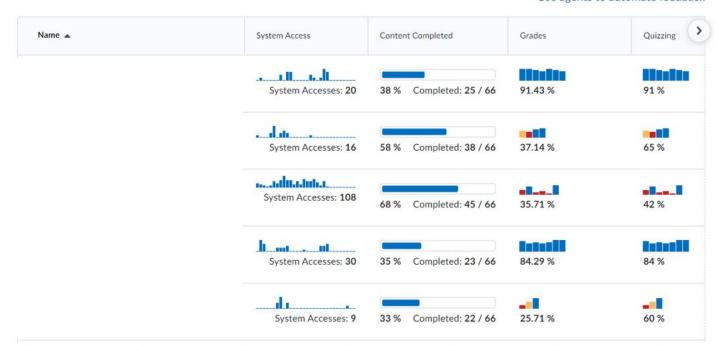

#### Use agents to automate feedback

| Last Name ▲ , First Name | Quiz 1 🗸      | Quiz 2 🗸 | Quiz 3 🗸      | Quiz 4 🗸       | Quiz 5 🗸      | Quiz 6 🗸      | Quiz 7 🐱      | Final Grades             |
|--------------------------|---------------|----------|---------------|----------------|---------------|---------------|---------------|--------------------------|
|                          |               |          |               |                |               |               |               | Final Calculated Grade 🗸 |
|                          | ? 100%        | ? 100 %  | <b>?</b> 70 % | ? 60%          | <b>?</b> 80 % | ? 90%         | <b>?</b> 90 % | 84.29 % o                |
|                          | 2 80%         | ? 70 %   | 90%           | <b>?</b> 60 %  | ? 70 %        | ? 100 %       | ? 60 %        | 75.71 % ↔                |
|                          | <b>?</b> 70 % | ? 80%    | <b>?</b> 80 % | <b>?</b> 100 % | 90%           | <b>?</b> 50 % | ? 80 %        | 78.57 % ↔                |
|                          | ? 100%        | ? 100 %  | ? 100%        | ? 100 %        | ? 100 %       | ? 90%         | <b>?</b> 90 % | 97.14 % ↔                |